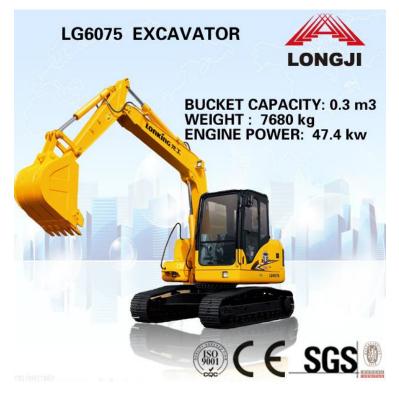

Longji Construction Machinery

## 上海龙基工程机械有限公司

| Specifications                                 |                   |  |
|------------------------------------------------|-------------------|--|
| Operating Weight (kg)                          | 7680              |  |
| Engine Power (kW/rpm)                          | 47.4/2200         |  |
| Standard Bucket Capacity (m <sup>3</sup> )     | 0.3               |  |
| Standard Bucket Volume Range (m <sup>3</sup> ) | 0.15-0.35         |  |
| Performance                                    |                   |  |
| Travel Speed (Low/High) (km/h)                 | 2.3/4.5           |  |
| Swing Speed (rpm)                              | 10.9              |  |
| Ground Pressure (kPa)                          | 33.5              |  |
| Gradeability (o)                               | 35                |  |
| Maximum Arm Crowd Fore (kN)                    | 38                |  |
| Maximum Bucket Digging Force (kN)              | 56                |  |
| Equipments                                     |                   |  |
| Engine Model                                   | Yanmar 4TNV98-SSU |  |
| Displacement (L)                               | 3.319             |  |
| Swing Device Driving Type                      | Hydraulic drive   |  |

| Travel Device Driving Type               | Hydraulil Drive      |  |
|------------------------------------------|----------------------|--|
| Brake Type                               | Hydraulic Lock       |  |
| Standard Track Shoe Type                 | Triple Grouser Shoes |  |
| Track Adjustment Device                  | Grease Tension       |  |
| Hydraulic Pump Type                      | Variable Piston Pump |  |
| Maximum Setting Pressure Traveling (MPa) | 27.4                 |  |
| Working (MPa)                            | 27.4                 |  |
| Implement                                |                      |  |
| Boom Length (mm)                         | 3000                 |  |
| Arm Length (mm)                          | 1550                 |  |
| Bucket Radius (mm)                       | R937                 |  |
| Refill Capacity                          |                      |  |
| Fuel (diesel) (L)                        | 90                   |  |
| Hydraulic oil (Refilling) (L)            | 119                  |  |
| Battery Capacity                         | 85AH                 |  |