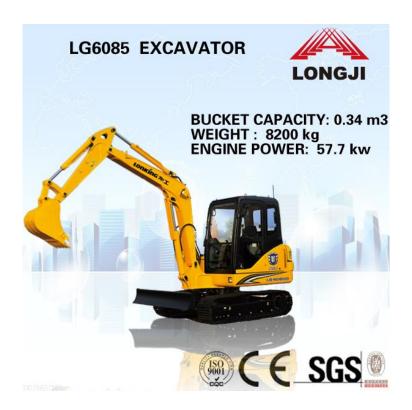

| Specifications                             |                    |  |
|--------------------------------------------|--------------------|--|
| Operating Weight (kg)                      | 8200               |  |
| Engine Power (kW/rpm)                      | 57.7/2200          |  |
| Standard Bucket Capacity (m <sup>3</sup> ) | 0.34               |  |
| Standard Bucket Volume Range (m³)          | 0.11-0.42          |  |
| Performance                                |                    |  |
| Travel Speed (Low/High) (km/h)             | 2.8/5.4            |  |
| Swing Speed (rpm)                          | 12.2               |  |
| Ground Pressure (kPa)                      | 34                 |  |
| Gradeability (o)                           | 35                 |  |
| Maximum Arm Crowd Fore (kN)                | 39.6               |  |
| Maximum Bucket Digging Force (kN)          | 51.2               |  |
| Equipments                                 |                    |  |
| Engine Model                               | Yanmar 4TNV98T-SFN |  |
| Displacement (L)                           | 3.319              |  |