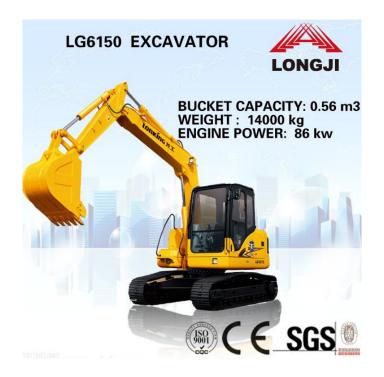

| Specifications                                 |          |
|------------------------------------------------|----------|
| Operating Weight (kg)                          | 14000    |
| Engine Power (kW/rpm)                          | 86/2200  |
| Standard Bucket Capacity (m <sup>3</sup> )     | 0.56     |
| Standard Bucket Width (with side cutters) (mm) | 875      |
| Performance                                    | ,        |
| Travel Speed (Low/High) (km/h)                 | 3.34/5.5 |
| Swing Speed (rpm)                              | 11.9     |
| Ground Pressure (kPa)                          | 45       |
| Gradeability (o)                               | 35       |
| Maximum Arm Crowd Fore (kN)                    | 65       |
| Maximum Bucket Digging Force (kN) 85           | '        |
| Equipments                                     |          |
| Engine Model                                   | Cummins  |
|                                                | B3.9-C   |
| Displacement (L)                               | 3.9      |
| Swing Device Driving Type Hydraulic Drive      |          |