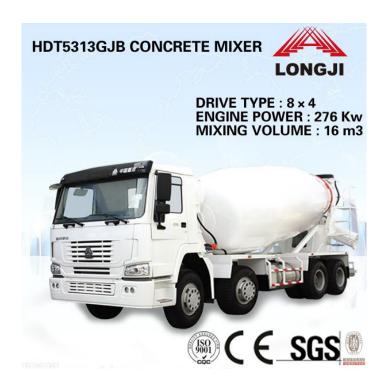

 Website:
 www.shlongji.com
 Wheel Loader,Road Roller,Dump Truck

| Max     | Mixing Cubage (m <sup>3</sup> ) | $M^3$               | 16                         |
|---------|---------------------------------|---------------------|----------------------------|
| Mix     | ring Drum Obliquity             | 0                   | 10°                        |
| Mixing  | Drum Rotating Speed             | r/min               | 0-14                       |
| Fe      | eeding Speed (m³)               | M³/min              | ≥3.5                       |
| Disc    | narging Speed (≥m³)             | M <sup>3</sup> /min | ≥1.5                       |
|         | Slump                           | mm                  | 100~230                    |
|         | Leftover Rate                   | %                   | Nearly Zero                |
| Wate    | er Tank Capacity (L)            | L                   | 260                        |
| Max Mix | ng Drum Diameter (mm)           | mm                  | φ2412mm                    |
| W       | ater Supply Mode                |                     | Water Pump; Pneumatic Pump |