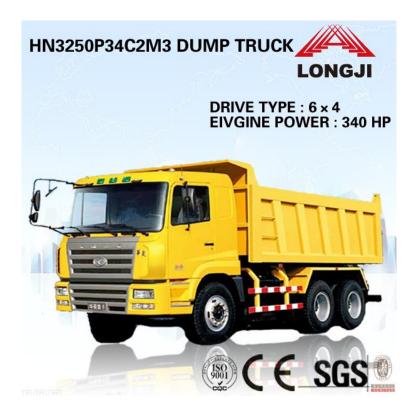

## **Technical Parameters of**

| Product Name                                   |                          | Dump Truck                              |
|------------------------------------------------|--------------------------|-----------------------------------------|
| Product Model                                  |                          | HN3250P34C2M3                           |
| Place of Origin                                |                          | Maanshan, Anhui, China                  |
| Kerb Mass                                      |                          | 12.3 ton                                |
| Rated Payload                                  |                          | 20-40 ton                               |
| Drive Type                                     |                          | Left-Hand (Optional RHD)                |
| Drive Model                                    |                          | 6 × 4                                   |
| Vehicle Body Color                             |                          | Yellow (Optional)                       |
| Overall Dimension (L $\times$ W $\times$ H) mm |                          | 7840 × 2495 × 3240                      |
| Body Interior (mm)                             |                          | 5200 × 2300 × 1200                      |
|                                                | Brand                    | DONGFENG CUMMINS                        |
|                                                | Model                    | L340 30                                 |
|                                                | Max. Power (kw/r/min)    | 250/2200                                |
|                                                | Max. Torque (N. m/r/min) | 1350/1400                               |
| F                                              | No. of Cylinder          | 6                                       |
| Engine                                         | Bore ×Stroke (mm)        | 114 × 145                               |
|                                                | Displacement             | 8900 ml                                 |
|                                                | Control Type             | Mechanical                              |
|                                                | Air Cleaner              | Dry Paper Element                       |
|                                                | Emission Standard        | Euro II                                 |
| Clutch                                         | Type                     | Hydraulic Control with Air Assisted     |
|                                                | Plate Diameter           | Dry Single Plate with Diaphragm         |
|                                                |                          | Outside Diameter: 430 mm                |
|                                                | Brand                    | FAST GEAR                               |
| Transmission                                   | Model                    | RT-11509C (9-speed & 1-reverse)         |
|                                                | Type                     | Mechanical                              |
| The Number of Axles                            |                          | 3                                       |
| Rear Axle (Drive Axle)-Load                    |                          | 16000 kg ×2                             |
| Front Axle-Load                                |                          | 7500 kg                                 |
| Cabin Type                                     |                          | Classic Flat-Roof (Optional EF, CH, EH) |
| Cabin                                          |                          | With A/C, Radio, MP3, Bunk              |
| Brake System                                   | Service                  | Full Air Brake Dual Circuit             |
|                                                | Parking                  | Spring Actuator at Rear Wheels          |

|                                   | Auxiliary        | Exhaust Break                                          |
|-----------------------------------|------------------|--------------------------------------------------------|
| Steering System                   |                  | Recirculation Ball with Integral Power Assisted by Oil |
| Wheelbase (mm)                    |                  | 3200+1350                                              |
| Wheel/Tire                        | Type             | Bias/Radial Tube/Radial Tubeless                       |
|                                   | Model (Optional) | 11.00-20/11.00R20/11R22.5<br>12.00-20/12.00R20/12R22.5 |
|                                   | Tire Number      | 10+1                                                   |
| Fuel Tank                         | Volume (L)       | 320                                                    |
| Body Steel Thickness              |                  | Bottom: 8 mm; Side: 5 mm                               |
| Body Lifting System               |                  | Hydraulic Central Lift                                 |
| Front Overhang/Rear Overhang (mm) |                  | 1370/1560                                              |
| Approach/Departure Angle ( °)     |                  | 24/25                                                  |
| No. of Steel Spring (Front/Rear)  |                  | 9/12                                                   |
| Max. Speed (km/h)                 |                  | 75                                                     |