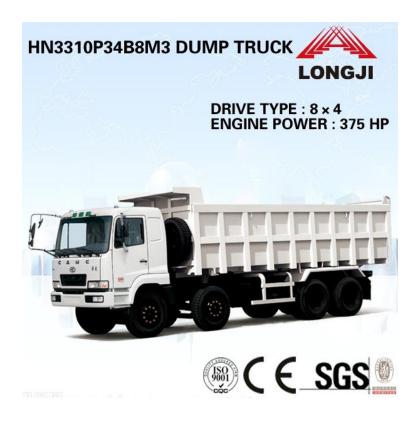

## 8×4 Dump Truck

## Technical Specifications of 8×4 Self-Unloading Trucks

| recinical Sp                   | echications of 8×4 Sen-Ulilo | dunig 11 uchs                           |
|--------------------------------|------------------------------|-----------------------------------------|
| Product Name                   |                              | Dump Truck                              |
| Product Model                  |                              | HN3310P34B8M3                           |
| Place of Origin                |                              | Maanshan, Anhui, China                  |
| Kerb Mass                      |                              | 14 ton                                  |
| Rated Payload                  |                              | 40-60 ton                               |
| Drive Type                     |                              | Left-Hand (Optional RHD)                |
| Drive Model                    |                              | 8 × 4                                   |
| Vehicle Body Color             |                              | Yellow (optional)                       |
| Overall Dimension (L ×W ×H) mm |                              | 9000 × 2495 × 3340                      |
| Body Interior (mm)             |                              | 6200 × 2300 × 1200                      |
|                                | Brand                        | DONGFENG CUMMINS                        |
|                                | Model                        | L340 30                                 |
| Engine                         | Max. Power (kw/r/min)        | 375/2200                                |
|                                | Max. Torque (N. m/r/min)     | 1480/1400                               |
|                                | No. of Cylinder              | 6                                       |
|                                | Bore × Stroke (mm)           | 114 × 145                               |
|                                | Displacement                 | 8900 ml                                 |
|                                | Control Type                 | Mechanical                              |
|                                | Air Cleaner                  | Dry Paper Element                       |
|                                | Emission Standard            | Euro II                                 |
| Clutch                         | Type                         | Hydraulic Control with Air Assisted     |
|                                | Plate Diameter               | Dry Single Plate with Diaphragm         |
|                                |                              | Outside Diameter: 430 mm                |
| Transmission                   | Brand                        | FAST GEAR                               |
|                                | Model                        | RT-11509C (9-speed & 1-reverse)         |
|                                | Type                         | Mechanical                              |
| The Number of Axles            |                              | 4                                       |
| Rear Axle (Drive Axle)-Load    |                              | 16000 kg ×2                             |
| Front Axle-Load                |                              | 7500 kg ×2                              |
| Cabin Type                     |                              | Classic Flat-Roof (Optional EF, CH, EH) |
| Cabin                          |                              | With A/C, Radio, MP3, Bunk              |
|                                |                              |                                         |