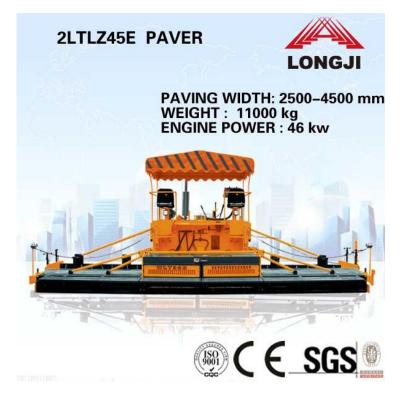

| Max. paving width      | mm    | 4500                 | Screw diameter              | mm       | 340                                 |
|------------------------|-------|----------------------|-----------------------------|----------|-------------------------------------|
| Max. paving thickness  | mm    | 250                  | Screed extension            |          | Hydraulic                           |
| theoretical output     | t/h   | 220                  | Basic width                 | mm       | 2500                                |
| Paving speed           | m/min | 3.01-8.97            | Vibrator amplitude          | mm       |                                     |
| Travel speed           | km/h  | 2.29-16.74           | Vibrator strike times       | time/min |                                     |
| Driving manner         |       | Mechanical           | Screed vibrator frequency   | Hz       | 0-50                                |
| Overall weight         | t     | 11                   | Screed heating method       |          | Fuel heating,<br>automatic ignition |
| Engine model and power |       | F4L912<br>DEUTZ,46KW | Fuel tank capacity          | L        | 143                                 |
| Track shoe width       | mm    | Wheel type           | Hydraulic oil tank capacity | L        | 110                                 |
| Hopper capacity        | t     | 10                   | Centralized lubrication     |          | Made in China                       |
| Automatic leveling     |       | Made in China        | Material level instrument   |          |                                     |