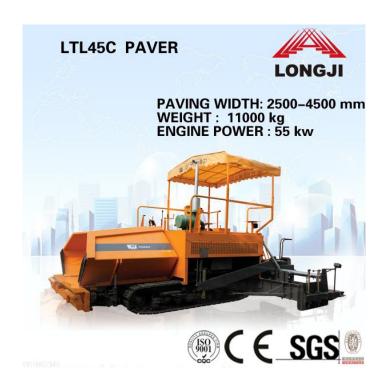

| Max. paving width      | mm    | 4500                     | Screw diameter              | mm       | 340                              |
|------------------------|-------|--------------------------|-----------------------------|----------|----------------------------------|
| Max. paving thickness  | mm    | 250                      | Screed extension            |          | Hydraulic                        |
| theoretical output     | t/h   | 220                      | Basic width                 | mm       | 2500                             |
| Paving speed           | m/min | 2.03-6.07                | Vibrator amplitude          | mm       |                                  |
| Travel speed           | km/h  | 1.55-4.62                | Vibrator strike times       | time/min |                                  |
| Driving manner         |       | Mechanical               | Screed vibrator frequency   | Hz       | 0-50                             |
| Overall weight         | t     | 11                       | Screed heating method       |          | Fuel heating, automatic ignition |
| Engine model and power |       | 4JR3AG7Quancha<br>i,55KW | Fuel tank capacity          | L        | 118                              |
| Track shoe width       | mm    | 300                      | Hydraulic oil tank capacity | L        | 110                              |
| Hopper capacity        | t     | 10                       | Centralized lubrication     |          | Made in China                    |
| Automatic leveling     |       | Made in China            | Material level instrument   |          |                                  |