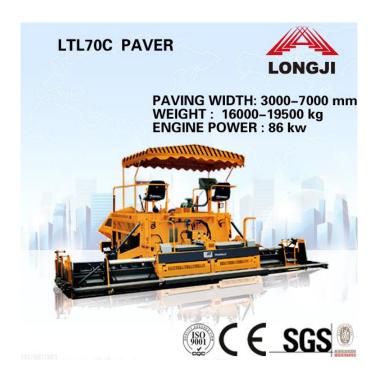

| Max. paving width      | mm    | 7000          | Screw diameter              | mm       | Ф350                    |
|------------------------|-------|---------------|-----------------------------|----------|-------------------------|
| Max. paving thickness  | mm    | 300           | Screed extension            |          | Hydraulic,mechanical    |
| theoretical output     | t/h   | 400           | Basic width                 | mm       | 3000                    |
| Paving speed           | m/min | 2.00-3.60     | Vibrator amplitude          | mm       | 5                       |
| Travel speed           | km/h  | 0.90-2.86     | Vibrator strike times       | time/min | 0-1250                  |
| Driving manner         |       | Mechanical    | Screed vibrator frequency   | Hz       | 0-33.3                  |
| Overall weight         | +     | 16-19.5       | Screed heating method       |          | Fuel heating, automatic |
| Overall weight         |       | 10-19.5       | Octoba fieating method      |          | ignition                |
| Engine model and power |       | BF6L913DEUT   | Fuel tank capacity          | L        | 190                     |
|                        |       | Z,86KW        |                             |          |                         |
| Track shoe width       | mm    | 300           | Hydraulic oil tank capacity | L        | 210                     |
| Hopper capacity        | t     | 12            | Centralized lubrication     |          | Made in China           |
| Automatic leveling     |       | Made in China | Material level instrument   |          |                         |