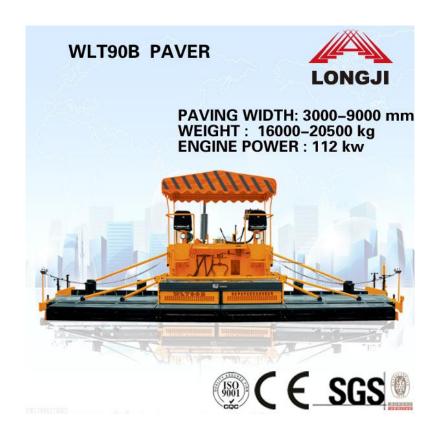

| Max. paving width      | mm    | 9000                           | Screw diameter               | mm       | 350                         |
|------------------------|-------|--------------------------------|------------------------------|----------|-----------------------------|
| Max. paving thickness  | mm    | 320                            | Screed extension             |          | mechanical                  |
| theoretical output     | t/h   | 500                            | Basic width                  | mm       | 3000                        |
| Paving speed           | m/min | 2.00-3.60                      | Vibrator amplitude           | mm       | 5                           |
| Travel speed           | km/h  | 0.96-2.86                      | Vibrator strike times        | time/min | 0-1500                      |
| Driving manner         |       | Mechanical                     | Screed vibrator frequency    | Hz       | 0-33.3                      |
| Overall weight         | t     | 16-20.5                        | Screed heating method        |          | Gas heating                 |
| Engine model and power |       | BF6L913DEUTZ,11<br>2KW(import) | Fuel tank capacity           | L        | 190                         |
| Track shoe width       | mm    | 300                            | Hydraulic oil tank capacityL | L        | 210                         |
| Hopper capacity        | t     | 12                             | Centralized lubrication      |          | Made in China               |
| Automatic leveling     |       | Made in China                  | Material level instrument    |          | TYP series<br>Made in China |