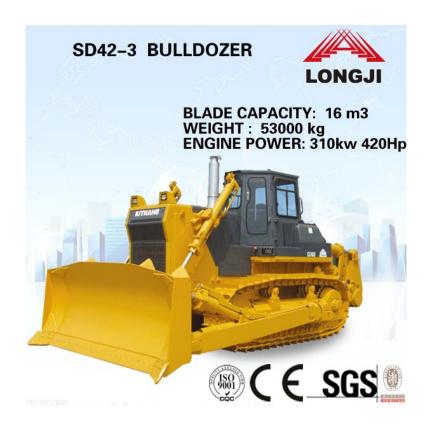

| ITEM                                   | UNIT   | SD42-3                           |
|----------------------------------------|--------|----------------------------------|
| L×W×H (Ripper not included)            | mm     | 9630×4315×3955 (Ripper included) |
| Operating weight (Ripper not included) | t      | 53 (Ripper included)             |
| Engine                                 | -      | Cummins KTA19-C525               |
| Rated power                            | kW/rpm | 310/2000                         |
| Gradeability                           | 0      | 30                               |
| Blade type                             | -      | Semi-U blade                     |
| Blade width                            | mm     | 4315×1875                        |
| Dozing capacity                        | m3     | 16                               |
| Ma×drop below ground of blade          | mm     | 700                              |
| Lift height of blade                   | mm     | 1545                             |
| Ripper type                            | -      | Single ripper                    |
| Ripping depth of ripper                | mm     | 1400                             |
| Lifting height of ripper               | mm     | 1130                             |