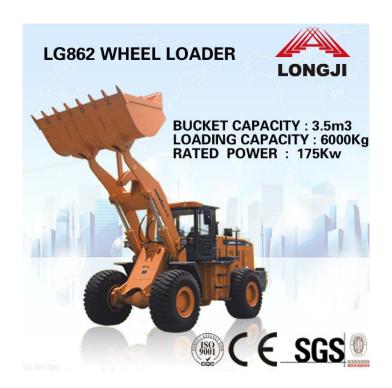

|                                                | 0   | ver | all D               | ata        | Steering System                               |                                 |  |  |
|------------------------------------------------|-----|-----|---------------------|------------|-----------------------------------------------|---------------------------------|--|--|
| Bucket Capacity (m³)                           |     |     |                     | .5         | Туре                                          | Hydraulic Load<br>Sensor System |  |  |
| Rated Payload (kg)                             |     |     |                     | 000        | Cylinders-BorexStroke (mm)                    | 2-100X324                       |  |  |
| Operating Weight (kg)                          |